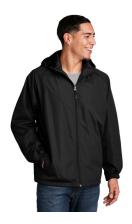

JST73
Sport-Tek® Hooded Raglan Jacket

**Price:** \$33.62

Adult Sizes: XS-6XL

## **Description:**

A hit on or off the field, this waterrepellent jacket is comfortable, stylish and quiet. Available for adults and youth, this favorite has a sporty hood and raglan sleeves. It also offers an unrestrictive fit and provide lightweight weather protection.

- 100% polyester shell
- 100% polyester jersey lining with mesh insets at gussets for added breathability
- Tag-free label
- Three-panel hood with drawcord and toggles
- · Front slash pockets
- Articulated elbows for greater mobility
- Half elastic, half self-fabric cuffs for comfort
- · Drawcord hem with toggle
- · Decoration access pocket

Please note: This product is transitioning from woven labels to tag-free labels. Your order may contain a combination of both labels.

Companion Availability: Yes

JST65

Sport-Tek® Zipped Pocket Anorak

Price: \$36.68