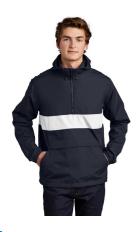

Please note: This product is transitioning from woven labels to tag-free labels. Your order may contain a combination of both labels.

Companion Availability: Yes

JST65

Sport-Tek® Zipped Pocket Anorak

Price: \$36.68

Adult Sizes: XS-4XL

## **Description:**

A zippered pocket keeps valuables accessible and secure in this windand water-resistant anorak.

- 100% polyester shell
- 100% polyester mesh body and hood lining
- 100% polyester woven sleeve lining
- Tag-free label
- Three-panel hood with drawcord and toggles
- Angled chin guard for additional comfort
- Exposed molded zipper
- · Stretch binding at cuffs
- Left side seam zipper for easy on/ off
- Two pockets in one: front pocket includes a top zippered pocket to secure valuables
- Slight drop tail hem
- Drawcord hem with toggles